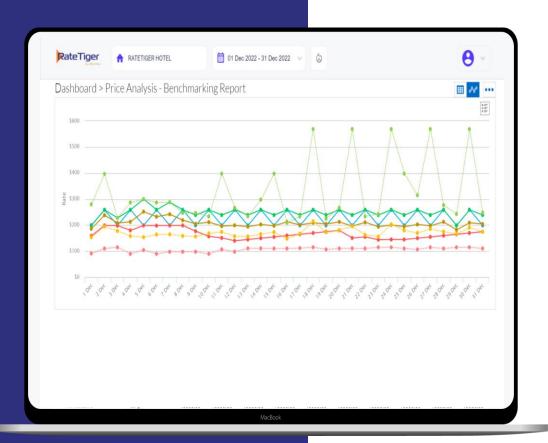

Review marketplace

Real-time rate data to support room pricing decisions Shop multiple parameters

View gross, net or on-site rate on different date range and parameters Identify rate movement

Rate change report to identify competitors' room rate changes Monitor your competitors

Monitor competitor rate movement and closed-out dates on OTAs

# Compare apple-to-apple

View gross, net or on-site rate on different date ranges and parameters.