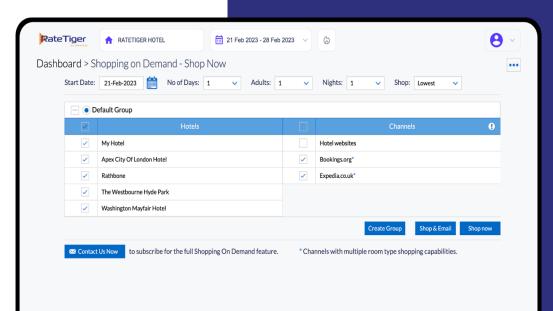

## Gain valuable insights into market prices

Shop for multiple nights as well as multiple room types at one go.

## Rule the market - stay on top of competition

- Monitor competitor's price.
- Analyse competitor's price movements including closed and open dates.

# Compare apple-to-apple

View gross, net or on-site rate on different date ranges and parameters.