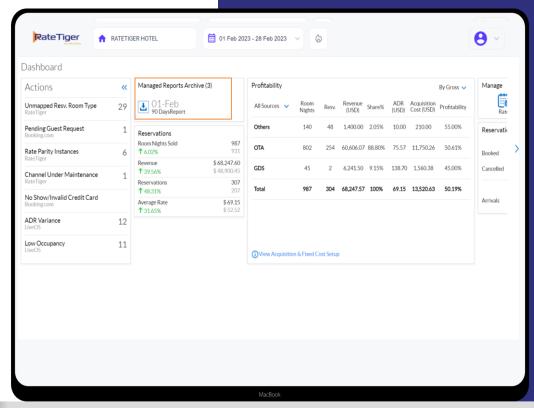

#### Rate parity made easy

- Retain rate integrity by having same room rates across brand website, OTAs, metasearch, GDSs etc.
- Manage reports up to 90 days at a go