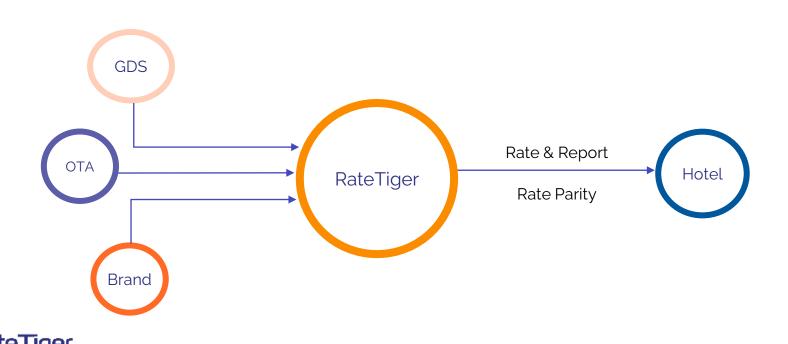

### RateTiger Shopper Process Flow

# Shopper – real-time competitive rate intelligence

RateTiger Shopper is a comprehensive yet easy-to-use hotel rate intelligence solution enabling hotels to monitor and analyze rate strategy of the competitive set across multiple hotel websites, third-party sales channels and online travel agents (OTA).

Review marketplace

Real-time rate data to support room pricing decisions Shop multiple parameters

View gross, net or on-site rate on different date range and parameters Identify rate movement

Rate change report to identify competitors' room rate changes Monitor your competitors

Monitor competitor rate movement and closed-out dates on OTAs