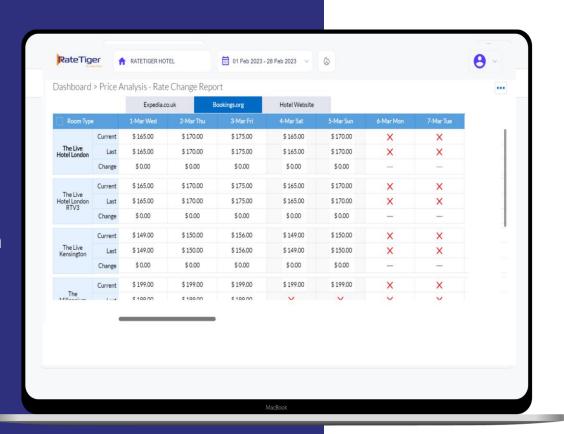

When are they changing rates or deviating for rate compliances?

Review marketplace

Real-time rate data to support room pricing decisions Shop multiple parameters

View gross, net or on-site rate on different date range and parameters Identify rate movement

Rate change report to identify competitors' room rate changes Monitor your competitors

Monitor competitor rate movement and closed-out dates on OTAs