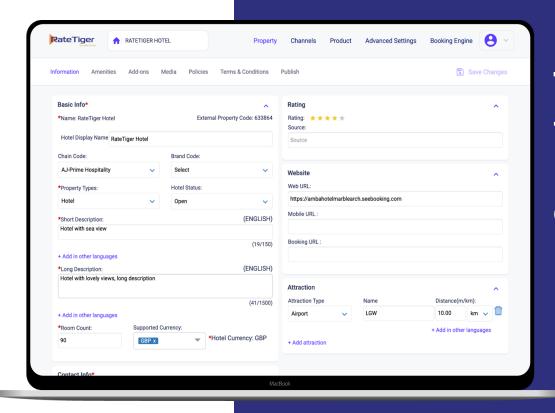

### Supports all **Rooms** and **Rates**

- Static data of your hotel rooms and rate plans
- Manage media to remain updated on your brand website
- Possibility to create linkage rules
- Define category of rates like Public,
  Promotions, club
- Room based pricing model or occupancy based rates with derivation features and child prices