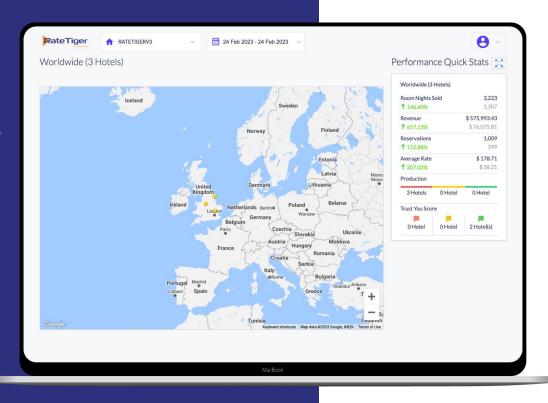

## Manage all your properties from one place

- Replicate products across your properties
- Chain view
- Multi-PMS connection
- ❖ ARI Chain Reports
- Chain Analytics

#### Synced reservations

- All your reservations synced at one place
- Reflected giving a bird's eye and drill-down option
- Automate the replenishment logic for more control