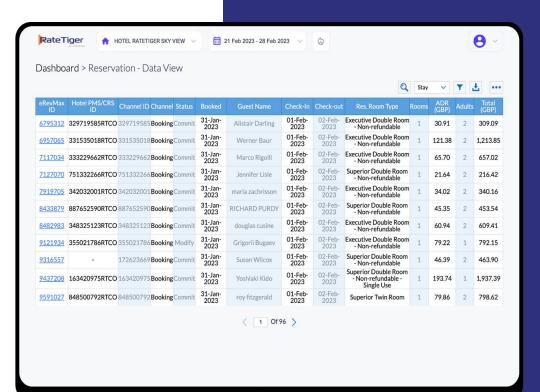

#### Synced reservations

- All your reservations synced at one place
- Reflected giving a bird's eye and drill-down option
- Automate the replenishment logic for more control

#### **Tracking Updates**

- Property level updates
- Channel level updates
- Proper Error debugging mechanisms
- Date wise updates
- Custom view