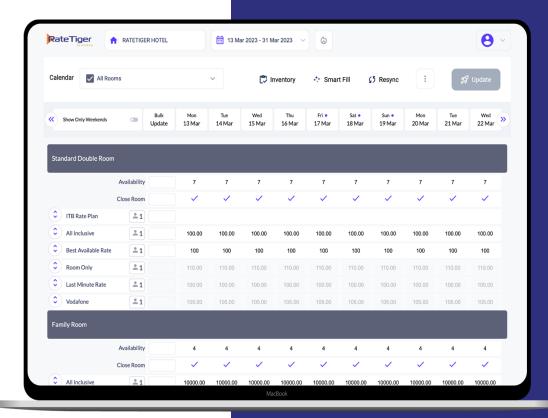

### Flexible, scalable and customizable

- Calendar View
- Sync data on a button's click
- Define and manage Hot Dates
- Bulk Open/close products
- Predefine weekends
- Manage restrictions
- Automatic price updates over the entire period with some one time customized set of rules

## BAR Levels - Yield pricing

- Calendar View
- Sync data on a button's click
- Define and manage Hot Dates
- Bulk Open/Close Room Rates
- Predefine weekends
- Manage restrictions
- Automatic price updates over the entire period with one time customized set of rules