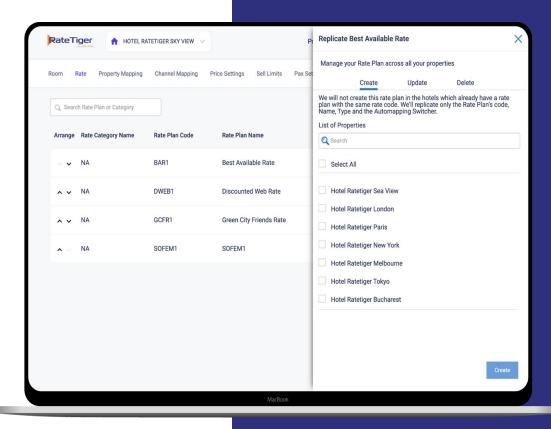

## Manage all your properties from one place

- Replicate products across your properties
- Chain view
- Multi-PMS connection
- ❖ ARI Chain Reports
- Chain Analytics

## Streamline your operations and reduce costs

- Reduce repetitive manual work of hoteliers for chain customers
- Create duplicate rates, restrictions and multiple data chain wide in one single click
- Possibility to update or delete at one go