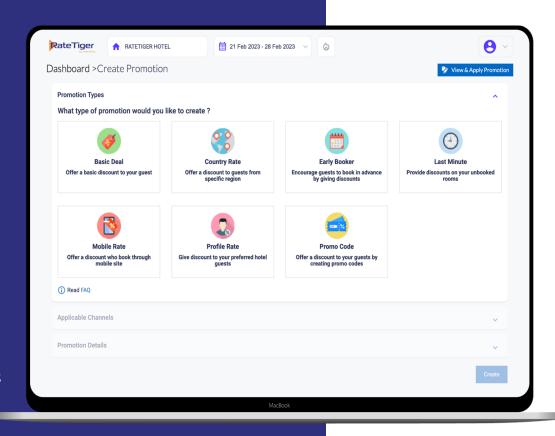

## Stay competitive and achieve your business goals

- Possibility to create multiple
  Promotions to get more direct
  bookings
- Manage promotions on the online portals
- Possibility to set promotions over a period on specific rooms and rate plans
- Possibility to customize promotions defining your own set of rules