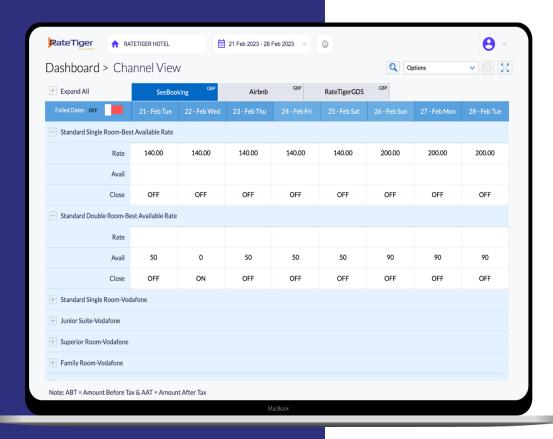

### Flexible, scalable and customizable

- Calendar View
- Sync data on a button's click
- Define and manage Hot Dates
- Bulk Open/close products
- Predefine weekends
- Manage restrictions
- Automatic price updates over the entire period with some one time customized set of rules

## BAR Levels - Yield pricing

- Calendar View
- Sync data on a button's click
- Define and manage Hot Dates
- Bulk Open/Close Room Rates
- Predefine weekends
- Manage restrictions
- Automatic price updates over the entire period with one time customized set of rules