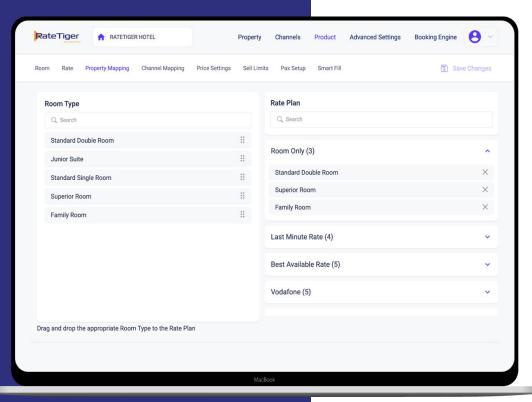

## Easy to manage online portals

- Built-in rules for each extranet automatic adherence to each site's
   capabilities and restrictions
- Validate connection authentications
- Easy mapping of extranet rooms with simple drag and drop
- Manage tax and commissions per extranet

### Supports all **Rooms** and **Rates**

- Static data of your hotel rooms and rate plans
- Manage media to remain updated on your brand website
- Possibility to create linkage rules
- Define category of rates like Public,
  Promotions, club
- Room based pricing model or occupancy based rates with derivation features and child prices