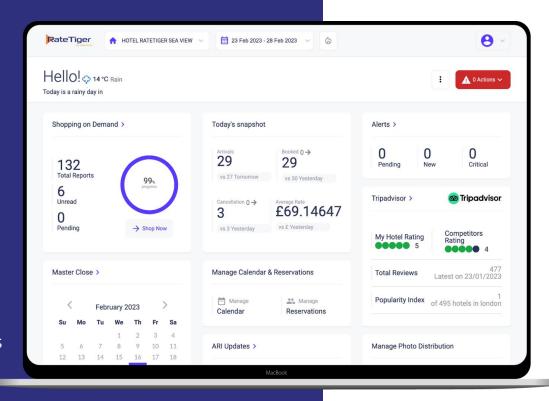

#### Synced reservations

- All your reservations synced at one place
- Reflected giving a bird's eye and drill-down option
- Automate the replenishment logic for more control

#### **Tracking Updates**

- Property level updates
- Channel level updates
- Proper Error debugging mechanisms
- Date wise updates
- Custom view

#### We're proven, reliable and secure

99.9% product uptime

400+ XML Connectivity

Global data center

Payment & Data Security, GDPR Compliant