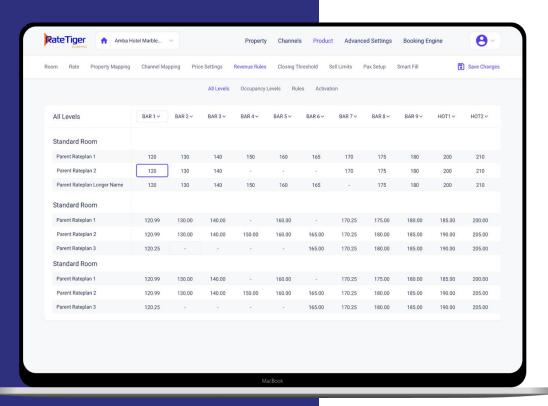

### Supports all **Rooms** and **Rates**

- Static data of your hotel rooms and rate plans
- Manage media to remain updated on your brand website
- Possibility to create linkage rules
- Define category of rates like Public,
  Promotions, club
- Room based pricing model or occupancy based rates with derivation features and child prices

## Stay competitive and achieve your business goals

- Possibility to create multiple
  Promotions to get more direct
  bookings
- Manage promotions on the online portals
- Possibility to set promotions over a period on specific rooms and rate plans
- Possibility to customize promotions defining your own set of rules

## Streamline your operations and reduce costs

- Reduce repetitive manual work of hoteliers for chain customers
- Create duplicate rates, restrictions and multiple data chain wide in one single click
- Possibility to update or delete at one go